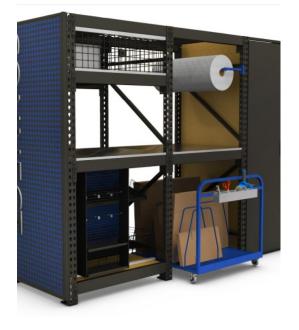

#### INDUSTRIAL STORAGE OVERVIEW

PALLET RACK STORAGE SHELVING HIGH DENISTY STORAGE PACKAGING/BOXING BENCHES & STATIONS CONVEYORS LOCKERS MATERIAL HANDELING CARTS why COSHATT?

Sharing close to 50 years of industry-leading shelving storage design expertise, COSHATT'S variety of modular stock shelving options and custom storage solutions are specifically designed for every area of your warehouse or storage space. Whether you are updating an existing space, or starting from scratch, our trained professional designers and installers guide you to your preferred environment. Creating spaces with efficient work flows and budgets, while achieving the ultimate aesthetic is our mission.